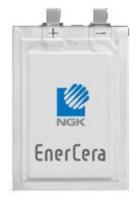

## EnerCera Rechargeable Battery

- ~ EnerCera Pouch EC / ET series ~
  - High Safety
  - Ultra-thin (0.45mm)
  - Lightweight (<1g)
  - Bendable

EC382704P-T: High-capacity model / 27mAh

ET382704P-H: Fast-charging model / 14mAh