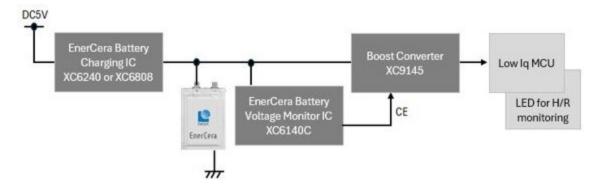

# **Power Solution**

for Medical / Healthcare Sensor Devices

EnerCera Rechargeable Battery optimized for Medical / Healthcare Sensor Devices "High safety" x "Ultra-thin" x "Lightweight" x "Bendable"

Power management IC solution specialized in battery operated designs Best in class power efficiency and maximize battery life Ultra-thin package "USP" offers "0.4mm" maximum height

#### XC9145 Boost Converter

400nA Iq, 90%+ EFFI from VBAT to 5V 0.4mm maximum height including passives

### XC6194 Load SW for "SHIP MODE"

1nA Off-state current during shipping & storage

Minimize battery drain & Maximize shelf life