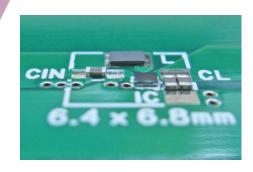

#### XC9145 Boost Converter

400nA Iq, 90%+ EFFI from VBAT to 5V

0.4mm maximum height including passives