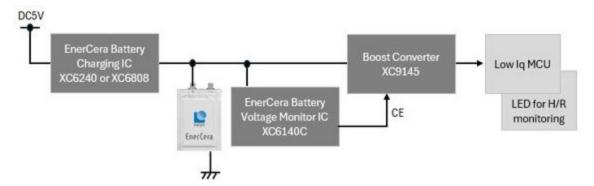

# **Power Solution**

for Medical / Healthcare Sensor Devices

EnerCera Rechargeable Battery optimized for Medical / Healthcare Sensor Devices "High safety" x "Ultra-thin" x "Lightweight" x "Bendable"

Power management IC solution specialized in battery operated designs Best in class power efficiency and maximize battery life Ultra-thin package "USP" offers "0.4mm" maximum height

## EnerCera Rechargeable Battery

- ~ EnerCera Pouch EC / ET series ~
  - High Safety
  - Ultra-thin (0.45mm)
  - Lightweight (<1g)
  - Bendable

EC382704P-T: High-capacity model / 27mAh

ET382704P-H: Fast-charging model / 14min

#### XC9145 Boost Converter

400nA Iq, 90%+ EFFI from VBAT to 5V

0.4mm maximum height including passives

### XC6194 Load SW for "SHIP MODE"

1nA Off-state current during shipping & storage
Minimize battery drain & Maximize shelf life