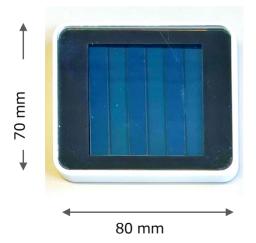

## **Demo overview**

- Compact size
  (80 × 70 × 7 mm)
- Maintenance free by
  EnerCera + Epishine's OPV
- Sensor
  - Temperature Luminance, etc.
- BLE communication